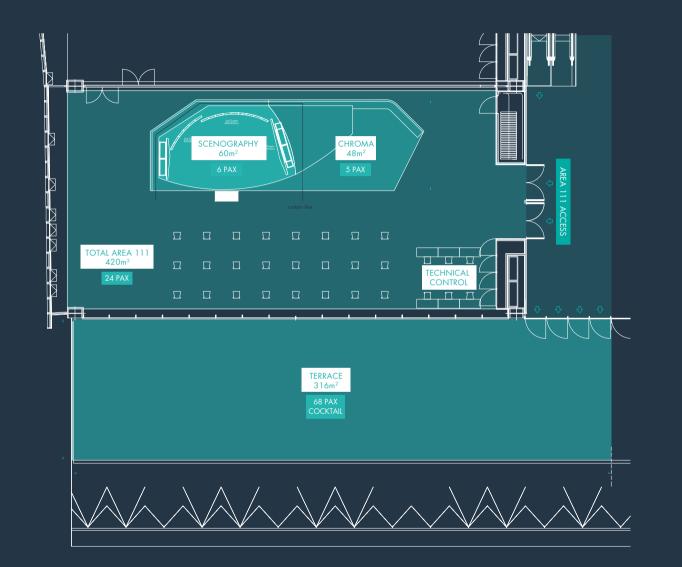

#### DISTRIBUTION SETS

The rooms' capacities are calculated with 1,5m distance between participants.

**TOTAL AREA 111** 420m<sup>2</sup> 24 pax

#### SCENOGRAPHY

60m<sup>2</sup> 6 pax

#### **CHROMA**

48m<sup>2</sup> 5 pax

#### TERRACE

316m<sup>2</sup> 68 pax