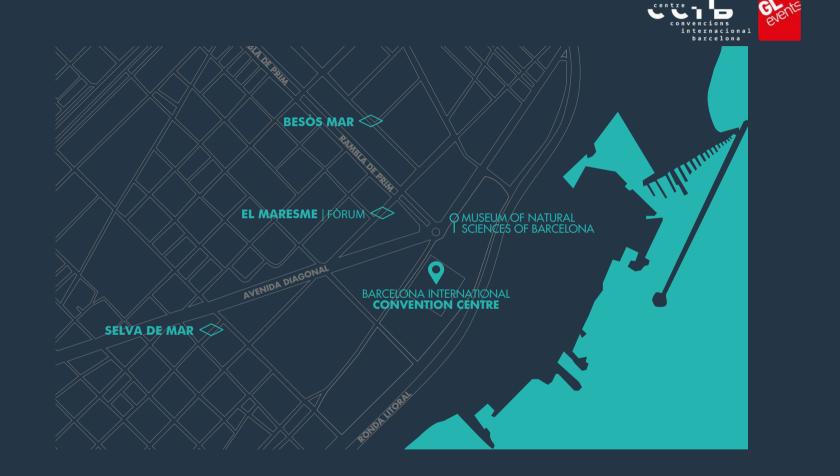

# **LOCATION**Sarcelona International Convention Centre

Located in the Barcelona district of Sant Martí, in the Diagonal Mar area:

20 km from Josep Tarradellas-El Prat Airport6 km from the historical city center

#### PUBLIC TRANSPORT

SUBWAY

**BUS LINES** H16, 7, 136 y N7

**TRAM LINES** T4 Maresme Forum