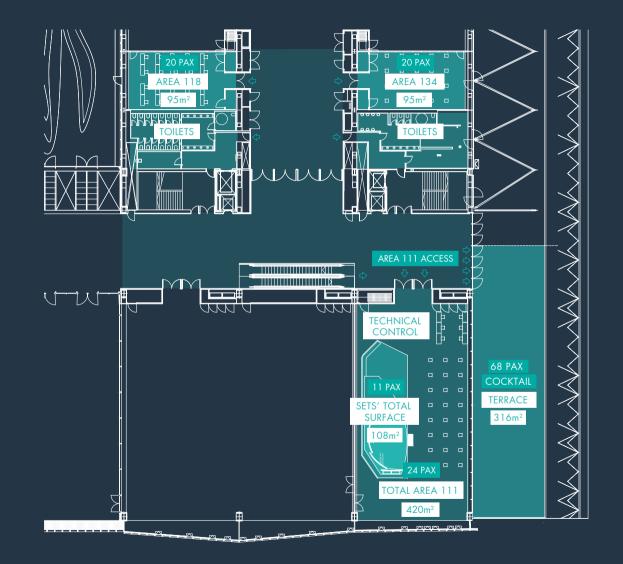

#### DISTRIBUTION GENERAL MAP

The rooms' capacities are calculated with 1,5m distance between participants.

**AREA 111** 420m<sup>2</sup> 24 pax

SETS' TOTAL

| SURFACE           | AREA 118         |
|-------------------|------------------|
| 108m <sup>2</sup> | 95m <sup>2</sup> |
| 11 pax            | 20 pax           |
| TERRACE           | AREA 134         |
| 316m <sup>2</sup> | 95m <sup>2</sup> |
| 68 pax            | 20 pax           |