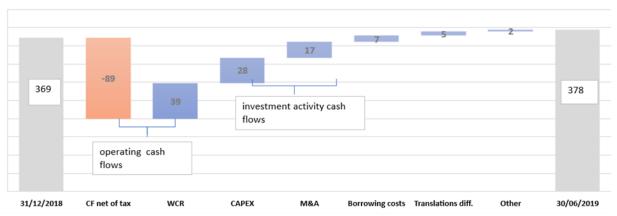

#### > CONSOLIDATED CASH FLOW STATEMENT

| (€ thousands)                                                       | 30/06/2019 | 30/06/2018 |
|---------------------------------------------------------------------|------------|------------|
| Cash and cash equivalents at the beginning of the year              | 260,963    | 194,938    |
| CASH FLOWS FROM OPERATING ACTIVITIES                                |            |            |
| Net income                                                          | 30,436     | 22,495     |
| Amortisation, depreciation and provisions                           | 33,338     | 27,181     |
| Other non-cash income and expenses                                  | 2,545      | 1,589      |
| Gains and losses on disposals of fixed assets                       | 1,232      | 1,006      |
| Non-controlling interests in consolidated subsidiaries' net income  | 11,339     | 3,792      |
| Share in income of equity affiliates                                | 92         | 141        |
| Cash flow                                                           | 78,982     | 56,203     |
| Cost of net financial debt                                          | 6,968      | 7,784      |
| Tax expense (including deferred taxes)                              | 19,975     | 10,586     |
| Cash flow before net interest expense and tax                       | 105,925    | 74,573     |
| Income tax payments                                                 | (16,784)   | (7,539)    |
| Change in working capital requirements                              | (39,441)   | (15,744)   |
| Net cash provided by operating activities (A)                       | 49,700     | 51,290     |
| CASH FLOWS FROM INVESTING ACTIVITIES                                |            |            |
| Acquisition of intangible fixed assets                              | (2,670)    | (3,510)    |
| Acquisition of tangible assets and capitalised rental equipment     | (24,673)   | (31,816)   |
| Disposals of tangible and intangible assets                         | 402        | 369        |
| Acquisitions of financial assets                                    | (1,255)    | (608)      |
| Disposal of investments and other non-current assets                | 442        | 815        |
| Net cash flows from the acquisition and disposal of subsidiaries    | (17,232)   | (16,612)   |
| Net cash used in investing activities (B)                           | (44,986)   | (51,363)   |
| NET CASH FROM FINANCING ACTIVITIES                                  |            |            |
| Capital increase                                                    |            |            |
| Dividends paid to shareholders of the parent                        |            |            |
| Dividends paid to non-controlling shareholders of consolidated comp | (350)      |            |
| Other changes in equity                                             | (4,089)    | 2,516      |
| Change in borrowings                                                | 95,686     | 20,464     |
| Cost of net financial debt                                          | (6,968)    | (7,784)    |
| Net cash provided by financing activities (C)                       | 84,278     | 15,197     |
| Effect of exchange rate fluctuations on cash (D)                    | 180        | (521)      |
| Net change in cash & cash equivalents $(A + B + C + D)$             | 89,173     | 14,602     |
| Cash and cash equivalents at year-end                               | 350,136    | 209,540    |